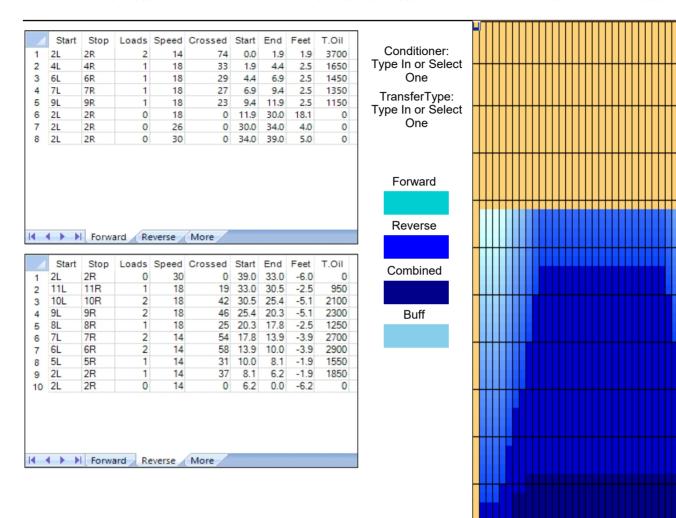

## **Swedish League - 2016 Elite Series 39**

45

35

25

15

5

36 Feet Oil Pattern Distance: 39 Feet Reverse Brush Drop: Oil Per Board: 50 uL 9.3 mL 15.6 mL 24.9 mL **Forward Oil Total: Reverse Oil Total: Volume Oil Total:** Forward Boards Crossed: 186 Boards Reverse Boards Crossed: 312 Boards **Total Boards Crossed:** 498 Boards

| Item                | Outside Track:Middle |      |            |       |   |                             | 8L-1 | 2L: | 18L- | -18F | 7                   | 13L-17L:18L-18R |     |     |              |     |              |                      | 18L-18R:17R-13R |     |     |     |                     |     | 18L-18R:12R-8R |     |     |   |                      |                 |    | 18L-18R:7R-3R |   |          |   |  |
|---------------------|----------------------|------|------------|-------|---|-----------------------------|------|-----|------|------|---------------------|-----------------|-----|-----|--------------|-----|--------------|----------------------|-----------------|-----|-----|-----|---------------------|-----|----------------|-----|-----|---|----------------------|-----------------|----|---------------|---|----------|---|--|
| Description         |                      |      |            |       |   | Middle Track:Middle<br>1.13 |      |     |      |      | Inside Track:Middle |                 |     |     |              |     | : 1          | Mlddle: Inside Track |                 |     |     |     | Middle:Middle Track |     |                |     |     |   | Middle:Outside Track |                 |    |               |   |          |   |  |
| Track Zone Ratio    |                      |      |            |       |   |                             |      |     |      |      |                     |                 |     |     |              |     |              |                      |                 |     |     |     | 1.13                |     |                |     |     |   | 2.9                  |                 |    |               |   |          |   |  |
| Forward O           | il I                 | Reve | erse       | e Oil |   |                             |      |     |      |      |                     |                 |     |     |              |     |              |                      |                 |     |     |     |                     |     |                |     |     |   |                      |                 |    |               |   |          |   |  |
| 0 1 2<br>1500 + 1 1 | 3 4                  | 5 6  | 5 7        | 8     | 9 | 10                          | 11 1 | 2 1 | 3 1  | 4 1  | 5 1                 | 6 1             | 7 1 | 8 1 | 9 2          | 0 1 | 9 1          | 8 1                  | 7 1             | 6 1 | 5 1 | 4 1 | 3 1                 | 2 1 | 1 1            | 0 9 | 9 6 | 3 | 7 (                  | 5 5             | 4  | 3             | 2 | 1        | 0 |  |
| 1350                | ļļ                   | 1    | ļļ.        |       |   | <u>.</u>                    | ļ    | ļ   |      |      | ļ                   |                 | ļ   | ļ   | ļ            | ļ   | ļ            | ļ                    |                 |     | ļ   | ļ   | ļ                   | ļ   | ļ              |     |     |   |                      | ļļ              | _  |               |   |          |   |  |
| 1200                | <del>  </del>        |      | <b>├</b> ├ |       |   |                             | ļ    |     |      |      | ļ                   |                 |     |     | ļ            | ļ   | ļ            |                      |                 |     |     |     |                     |     | ļ              |     |     |   |                      |                 |    |               |   |          |   |  |
| 1050                | <del>  </del>        | +-   | ┝╌┼        |       |   |                             | ļ    |     |      |      | ļ                   |                 |     | ļ   | <del> </del> |     | <del> </del> |                      |                 |     | ļ   |     | ļ                   |     | ļ              |     |     |   |                      |                 |    |               |   |          |   |  |
| 900                 | ╁┼                   | +-+  | ├─┼        |       |   | <u>+</u>                    |      |     |      | 177  |                     | T-T             | -   |     | <u> </u>     |     | <u> </u>     |                      |                 |     | -   |     | -                   |     | -              |     |     |   |                      |                 |    |               |   |          |   |  |
| 750                 | <del>  </del>        | ╁┼   | ├─┼        |       |   |                             |      |     | Н    | Н    |                     | Н               |     |     |              |     |              |                      |                 |     |     |     |                     |     |                |     |     |   |                      | <del> </del>  - | +  |               |   |          |   |  |
| 600                 | <del>  </del>        | ++   | ┝╌╁        |       | - | -                           |      |     | Н    | Н    |                     | Н               |     | H   |              |     |              | Н                    |                 |     |     |     |                     |     |                | Н   |     | T | <b></b>              |                 | +  |               |   |          |   |  |
| 450                 | <del>  </del>        | +    | <u></u>    |       |   |                             |      |     |      | Н    |                     |                 |     |     |              |     |              |                      |                 |     |     |     |                     |     |                |     |     |   |                      | <u> </u>        | -+ | -             |   |          |   |  |
| 300                 | †- <u>-</u>          | -    | -          | -     | - |                             |      |     |      | 1    |                     | 1               |     |     |              |     | -            |                      | -               | 1-1 |     |     |                     |     |                | -   | -   |   |                      |                 |    |               |   |          |   |  |
| 150                 |                      |      |            |       |   |                             |      |     | Н    | Н    |                     | H               |     |     |              |     |              |                      |                 |     |     |     |                     |     | -              |     | -   | - |                      | -               |    |               |   | <b>-</b> |   |  |